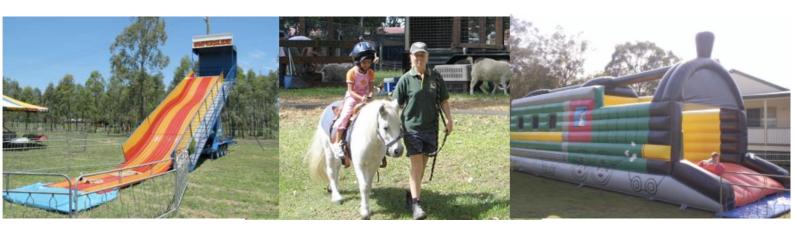

Ride passes can be collected from 10:00am on 9th September

SUPER SLIDE - under 100cm requires adult TRAIN JUMPING CASTLE - min 2years FERRIS WHEEL - min 2years, max 150cm PONY RIDES - 2 years, max weight 40kgs HORSE AND TUG BOAT RIDE - min 2years, max 150cm BARNYARD ANIMALS - under 3 years requires adult